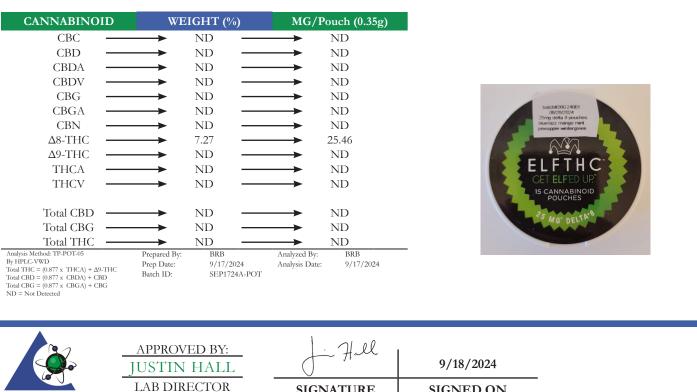

SAMPLE NAME: ELF THC - Cannabinoid Pouches SAMPLE BATCH: 26G24001

| <b>ΤΟΤΑL Δ9-ΤΗC</b> | Δ8-ΤΗΟ   | TOTAL CANNABINOIDS |
|---------------------|----------|--------------------|
| ND                  | 25.46 MG | 25.46 MG           |