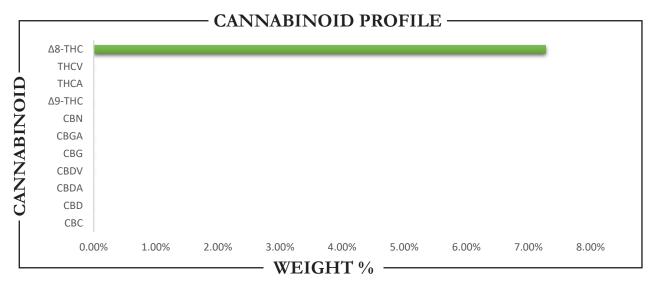

SAMPLE NAME: ELF THC - Cannabinoid Pouches SAMPLE BATCH: 26G24001

| <b>ΤΟΤΑL Δ9-ΤΗC</b> | Δ8-ΤΗΟ   | TOTAL CANNABINOIDS |
|---------------------|----------|--------------------|
| ND                  | 25.46 MG | 25.46 MG           |