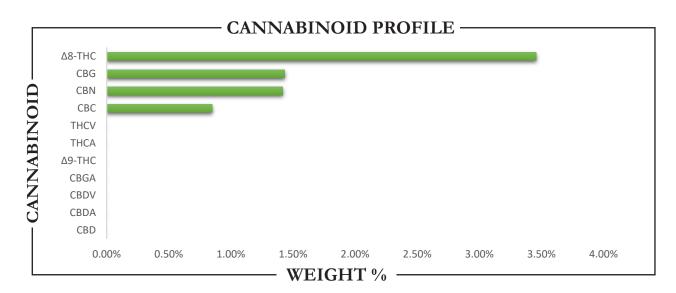

| CANNABINO                                                                                                                                                             | ID | WE                                      | IGHT (º                | <b>⁄</b> ₀)     | MG/P                           | ouch (0.35g)     |
|-----------------------------------------------------------------------------------------------------------------------------------------------------------------------|----|-----------------------------------------|------------------------|-----------------|--------------------------------|------------------|
| CBC                                                                                                                                                                   |    | <b>→</b>                                | 0.85                   |                 | <b>→</b>                       | 2.98             |
| CBD                                                                                                                                                                   |    | <b>→</b>                                | ND                     | -               | <b>→</b>                       | ND               |
| CBDA                                                                                                                                                                  |    | <b>→</b>                                | ND                     |                 | <b>→</b>                       | ND               |
| CBDV                                                                                                                                                                  |    | <b>→</b>                                | ND                     |                 | <b>→</b>                       | ND               |
| CBG                                                                                                                                                                   |    | <b>→</b>                                | 1.43                   |                 | <b>→</b>                       | 5.01             |
| CBGA                                                                                                                                                                  |    | <b>→</b>                                | ND                     |                 | <b>→</b>                       | ND               |
| CBN                                                                                                                                                                   |    | <b>→</b>                                | 1.42                   |                 | <b>→</b>                       | 4.96             |
| $\Delta 8$ -THC                                                                                                                                                       |    | <b>→</b>                                | 3.46                   |                 | <b>→</b>                       | 12.11            |
| $\Delta$ 9-THC                                                                                                                                                        |    | <b>→</b>                                | ND                     | -               | <b>→</b>                       | ND               |
| THCA                                                                                                                                                                  |    | <b>→</b>                                | ND                     |                 | <b>→</b>                       | ND               |
| THCV                                                                                                                                                                  |    | <b></b>                                 | ND                     |                 | <b></b>                        | ND               |
| Total CBD                                                                                                                                                             |    | <b></b>                                 | ND                     |                 | <b></b>                        | ND               |
| Total CBG                                                                                                                                                             |    | <b>→</b>                                | 1.43                   |                 | <b>→</b>                       | 5.01             |
| Total THC                                                                                                                                                             |    | <b>→</b>                                | ND                     |                 | <b>→</b>                       | ND               |
| Analysis Method: TP-POT-05<br>By HPLC-VWD<br>Total THC = (0.877 x THCA) + Δ'<br>Total CBD = (0.877 x CBDA) + C<br>Total CBG = (0.877 x CBGA) + C<br>ND = Not Detected | BD | Prepared By:<br>Prep Date:<br>Batch ID: | BRB<br>9/17/:<br>SEP17 | 2024<br>24A-POT | Analyzed By:<br>Analysis Date: | BRB<br>9/17/2024 |