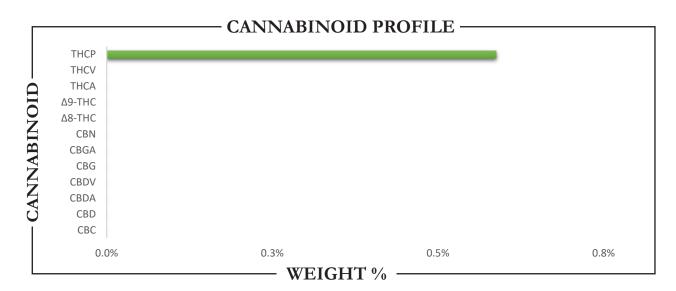

SAMPLE BATCH: 26G24002

| ΤΟΤΑL Δ9-ΤΗС | ТНСР    | TOTAL CANNABINOIDS |
|--------------|---------|--------------------|
| ND           | 2.06 MG | 2.06 MG            |

| CANNABINO                                                                                                                                                                     | ID | WE                                      | IGHT (                | <b>%</b> )       | MG/P                           | ouch (0.35g)     |
|-------------------------------------------------------------------------------------------------------------------------------------------------------------------------------|----|-----------------------------------------|-----------------------|------------------|--------------------------------|------------------|
| CBC                                                                                                                                                                           |    | <b>→</b>                                | ND                    |                  | <b>→</b>                       | ND               |
| CBD                                                                                                                                                                           |    | <b>→</b>                                | ND                    | -                | <b>→</b>                       | ND               |
| CBDA                                                                                                                                                                          |    | <b>→</b>                                | ND                    |                  | <b>→</b>                       | ND               |
| CBDV                                                                                                                                                                          |    | <b>→</b>                                | ND                    |                  | <b>→</b>                       | ND               |
| CBG                                                                                                                                                                           |    | <b>→</b>                                | ND                    |                  | <b>→</b>                       | ND               |
| CBGA                                                                                                                                                                          |    | <b>→</b>                                | ND                    |                  | <b>→</b>                       | ND               |
| CBN                                                                                                                                                                           |    | <b>→</b>                                | ND                    |                  | <b>→</b>                       | ND               |
| $\Delta 8$ -THC                                                                                                                                                               |    | <b>→</b>                                | ND                    |                  | <b>→</b>                       | ND               |
| $\Delta$ 9-THC                                                                                                                                                                |    | <b>→</b>                                | ND                    |                  | <b>→</b>                       | ND               |
| THCP                                                                                                                                                                          |    | <b>→</b>                                | 0.59                  |                  | <b>→</b>                       | 2.06             |
| THCA                                                                                                                                                                          |    | <b>→</b>                                | ND                    |                  | <b>→</b>                       | ND               |
| THCV                                                                                                                                                                          |    | <b>→</b>                                | ND                    |                  | <b>→</b>                       | ND               |
| Total CBD                                                                                                                                                                     |    | <b>→</b>                                | ND                    |                  | <b>→</b>                       | ND               |
| Total CBG                                                                                                                                                                     |    | <b>→</b>                                | ND                    |                  | <b>→</b>                       | ND               |
| Total THC                                                                                                                                                                     |    | <b>→</b>                                | ND                    |                  | <b>→</b>                       | ND               |
| Analysis Method: TP-POT-05<br>By HPLC-VWD<br>Total THC = (0.877 x THCA) + \Delta S<br>Total CBD = (0.877 x CBDA) + CI<br>Total CBG = (0.877 x CBGA) + CI<br>ND = Not Detected | BD | Prepared By:<br>Prep Date:<br>Batch ID: | BRB<br>9/17/<br>SEP17 | 2024<br>724A-POT | Analyzed By:<br>Analysis Date: | BRB<br>9/17/2024 |